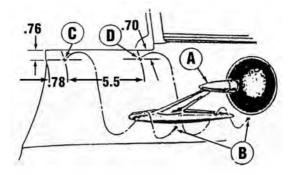

A - 17696 mirror assembly - rear view outside one required left side of car only.

**Two Hole Base** is secured to left door with **B** 2 oval head tapping screws (provided) Holes **C** and **D** are located as shown and are to be .135" diameter (#29 drill).

One Hole Base (1955 model) is secured to left door with 1 pan head screw (provided) from underside of door. Hole C located as shown and .204" diameter (#6 drill) and hole 1 oval head tapping screw (provided). Hole D located as shown and .135" diameter (#29 drill).