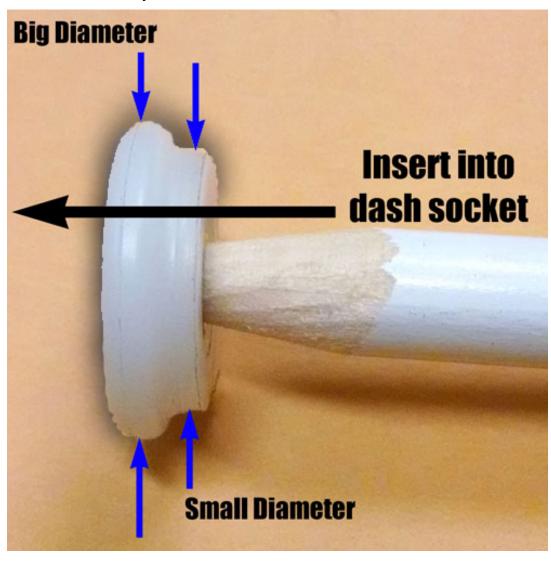

## Modifying the dash socket

- 1. Assemble the button onto the partially sharpened pencil as shown below. Make sure that the large diameter side of the button will be inserted into the socket first. Note: Installation is not possible if the pencil has been completely sharpened. If the pencil has been sharpened, cut off the pointed end of the pencil that sticks out of the back of the button.
- 2. Double check that the large side of the button is going into the socket first and insert the button into the dash socket. The button will snap securely into the bottom of the socket and you can remove the "tool".
- 3. You may wiggle the button into the center of the socket, but we have found it's not necessary for the function.
- 4. If you need to remove the button for some reason, it is easiest to disconnect the power and unscrew the socket assembly to remove it from the dash.