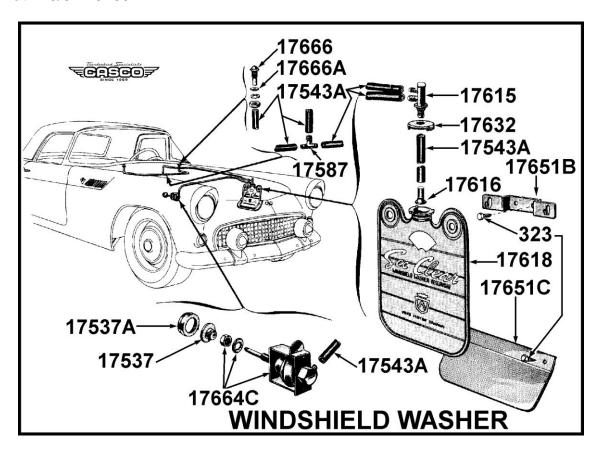

## Washer Squirter Hose Kit 17543A

The hoses in this kit are installed in the locations shown below. The lengths listed are nominal lengths:

| Length          | Location                                                   |
|-----------------|------------------------------------------------------------|
| 10" small hose  | Attach one end to squirter tee 17587 and the other end to  |
|                 | the <u>driver's side</u> squirter nozzle <u>17666</u> .    |
| 14" small hose  | Attach one end to squirter tee 17587 and the other end to  |
|                 | the <u>passenger's side</u> squirter nozzle <u>17666</u> . |
| 60" medium hose | Attach one end of this hose to top (smaller) fitting on    |
|                 | washer bag F-valve 17615 and the other end to the          |
|                 | squirter tee <u>17587</u> .                                |
| 45" large hose  | Attach one end of this hose to lower (larger) fitting on   |
|                 | washer bag F-valve 17615 and the other end to the fitting  |
|                 | on the foot valve 17664C                                   |
| 8" large hose   | This hose is installed inside of the washer bag. Between   |
|                 | the F valve 17615 and the debris filter 17616.             |