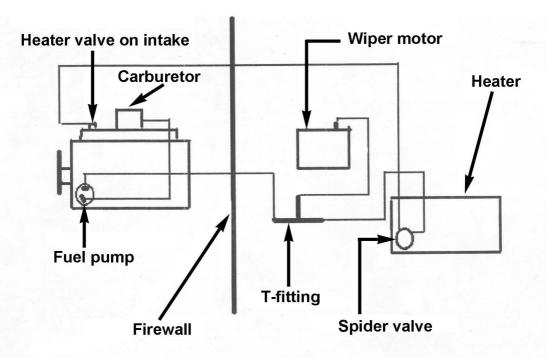

## Vacuum Hose Kit 17543B

The hoses in this kit are installed in the locations shown below. The lengths listed are nominal lengths:

| Length | Location                                                                                                            |
|--------|---------------------------------------------------------------------------------------------------------------------|
| 3"     | Attach one of each of these between the pipes on the top of the                                                     |
|        | fuel pump and the metal vacuum lines above the fuel pump.                                                           |
| 30"    | Attach one end to the metal vacuum tube form the fuel pump.                                                         |
|        | through the firewall and int the "T" fitting behind the dash.                                                       |
| 13"    | .Attach this hose between the "T" fitting behind the dash to the                                                    |
|        | heater control spider valve located on the heater plenum.                                                           |
| 6"     | .Attach one end to the "T" fitting behind the dash and the other end                                                |
|        | to the vacuum wiper motor.                                                                                          |
| 80"    | .Attach one end of this tube to the spider heater control valve                                                     |
|        | through the firewall and then attach to the vacuum water control valve located at the front of the intake manifold. |

## Vacuum Hose Routing for Heater and Wiper Motor 1956 Thunderbird