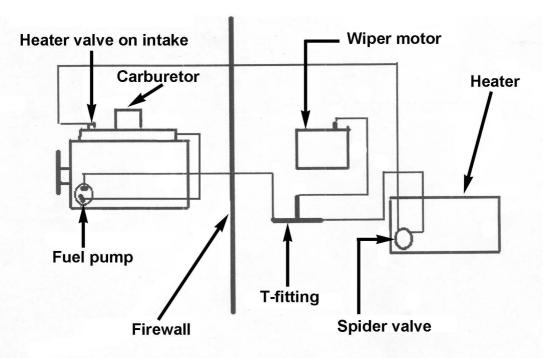

## Vacuum Hose Kit 17543B

The hoses in this kit are installed in the locations shown below. The lengths listed are nominal lengths:

| Length | Location                                                                                                            |
|--------|---------------------------------------------------------------------------------------------------------------------|
| 3"     | Attach one of each of these between the pipes on the top of the                                                     |
|        | fuel pump and the metal vacuum lines above the fuel pump.                                                           |
| 30"    | Attach one end to the metal vacuum tube form the fuel pump.                                                         |
|        | through the firewall and int the "T" fitting behind the dash.                                                       |
| 13"    | .Attach this hose between the "T" fitting behind the dash to the                                                    |
|        | heater control spider valve located on the heater plenum.                                                           |
| 6"     | .Attach one end to the "T" fitting behind the dash and the other end                                                |
|        | to the vacuum wiper motor.                                                                                          |
| 80"    | .Attach one end of this tube to the spider heater control valve                                                     |
|        | through the firewall and then attach to the vacuum water control valve located at the front of the intake manifold. |

## Vacuum Hose Routing for Heater and Wiper Motor 1957 Thunderbird