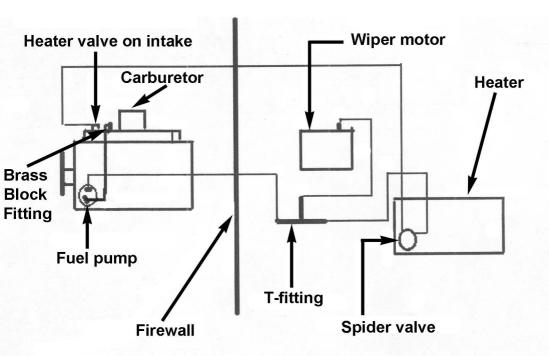

## Vacuum Hose Kit 17543B

The hoses in this kit are installed in the locations shown below. The lengths listed are nominal lengths:

| Length | Location                                                                                                            |
|--------|---------------------------------------------------------------------------------------------------------------------|
| 3"     | Attach one of each of these between the pipes on the top of the                                                     |
|        | fuel pump and the metal vacuum lines above the fuel pump.                                                           |
| 30"    | Attach one end to the metal vacuum tube form the fuel pump.                                                         |
|        | through the firewall and int the "T" fitting behind the dash.                                                       |
| 13"    | .Attach this hose between the "T" fitting behind the dash to the                                                    |
|        | heater control spider valve located on the heater plenum.                                                           |
| 6"     | .Attach one end to the "T" fitting behind the dash and the other end                                                |
|        | to the vacuum wiper motor.                                                                                          |
| 80"    | .Attach one end of this tube to the spider heater control valve                                                     |
|        | through the firewall and then attach to the vacuum water control valve located at the front of the intake manifold. |

## Vacuum Hose Routing for Heater and Wiper Motor 1955 Thunderbird