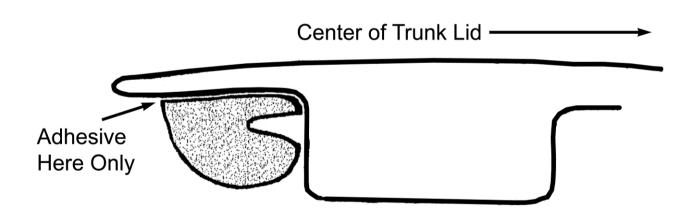

## Installation:

To prepare the seal for installation, open the slot by inserting your finger into the slot, and slide it along the length of the seal.

The trunk weatherstrip is attached to the underside of the trunk lid with the slot opening toward the center of the lid as shown in the sketch below. The generally accepted concour rule has the seam on the driver's side at the midpoint of the trunk lid. Do not stretch the material as you install it. You will find that there is more than enough material provided and it will be necessary to trim the excess. Use any good grade of weatherstrip adhesive and follow the manufacturer's instructions. If you have any questions or comments please call our technical assistance line at 740/622-9700.